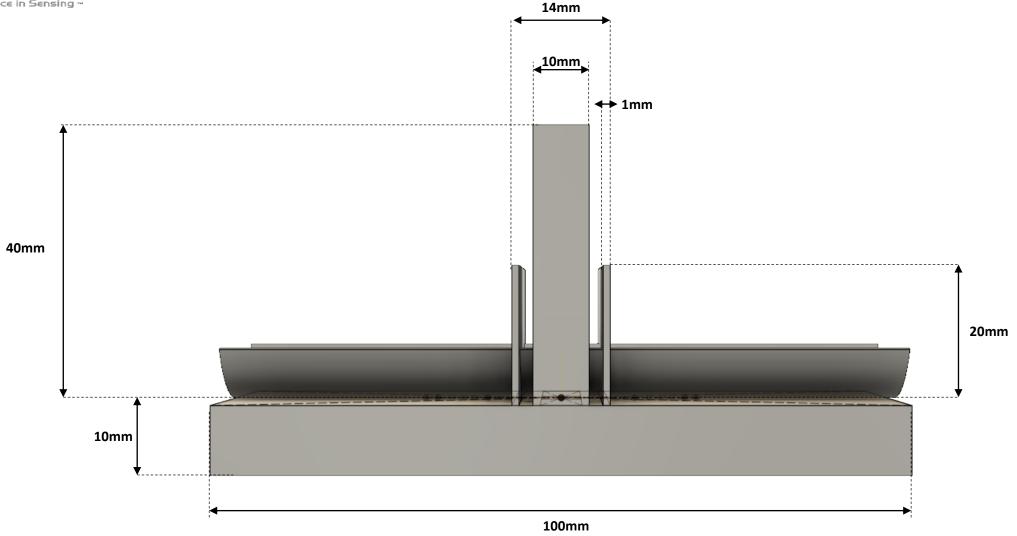

Intelligence in Sensing™

### Plan pièce en dural

21.01.2019 Romain Foissac



# Pièce principale - Top view 4 versions différentes











## Pièce principale - Side view





## Pièce principale - Front view



### Plan sans les plaques vertical



Proprietary

- 1







### Pièce 2 - Front view



## 4 exemplaires



### Pièce 2 - Top view

## 4 exemplaires

### Zoom sur le fond de la pièce













#### **DISCLAIMER:**

The contents of this document are provided for informational purposes only. CROCUS TECHNOLOGY, INC. AND CROCUS TECHNOLOGY SA (COLLECTIVELY "CROCUS") MAKE NO REPRESENTATIONS OR WARRANTY OF ANY KIND, EXPRESS OR IMPLIED, WITH RESPECT TO THE ACCURACY OR COMPLETENESS OF THE CONTENTS HEREIN, INCLUDING, BUT NOT LIMITED TO, THE IMPLIED WARRANTIES OF MERCHANTABILITY AND FITNESS FOR A PARTICULAR PURPOSE. Crocus reserves the right to make changes to the specifications and product descriptions, and/or to discontinue or make changes to its product