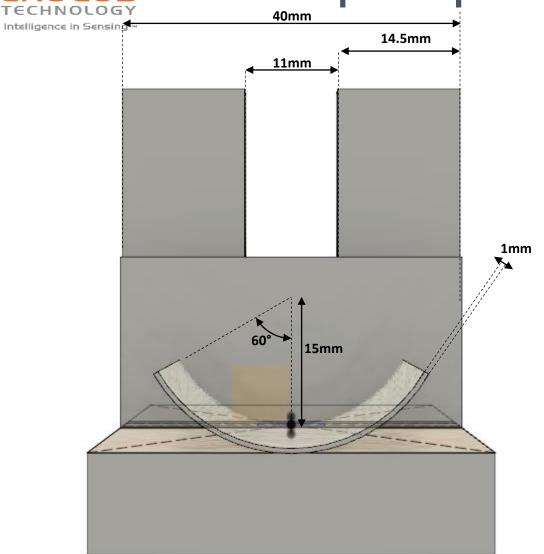

Intelligence in Sensing™

### Plan pièce en dural

21.01.2019 Romain Foissac



# Pièce principale - Top view 4 versions différentes











## Pièce principale - Side view





## Pièce principale - Front view



### Plan sans les plaques vertical



Proprietary

- 1







### Pièce 2 - Front view



## 4 exemplaires



### Pièce 2 - Top view

## 4 exemplaires

### Zoom sur le fond de la pièce













#### **DISCLAIMER:**

The contents of this document are provided for informational purposes only. CROCUS TECHNOLOGY, INC. AND CROCUS TECHNOLOGY SA (COLLECTIVELY "CROCUS") MAKE NO REPRESENTATIONS OR WARRANTY OF ANY KIND, EXPRESS OR IMPLIED, WITH RESPECT TO THE ACCURACY OR COMPLETENESS OF THE CONTENTS HEREIN, INCLUDING, BUT NOT LIMITED TO, THE IMPLIED WARRANTIES OF MERCHANTABILITY AND FITNESS FOR A PARTICULAR PURPOSE. Crocus reserves the right to make changes to the specifications and product descriptions, and/or to discontinue or make changes to its products at any time without notice. Crocus's