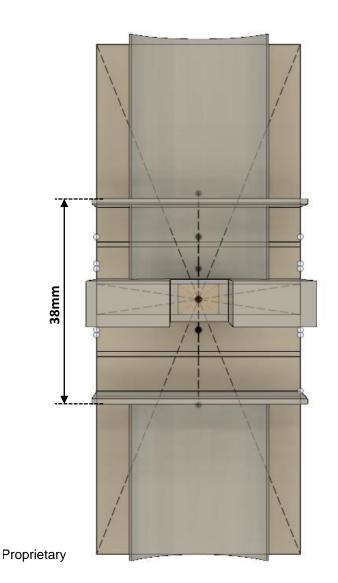

# Pièce principale - Top view 4 versions différentes

### Plan sans les plaques vertical

Proprietary

- 1