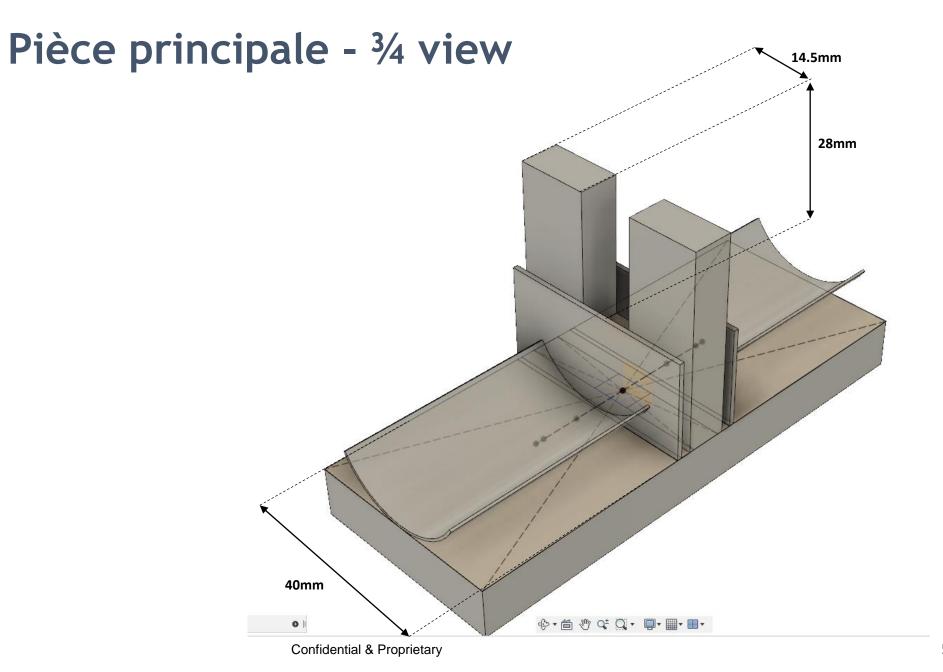

# Pièce principale - Top view 4 versions différentes

## Pièce principale - Side view

## Pièce principale - Front view