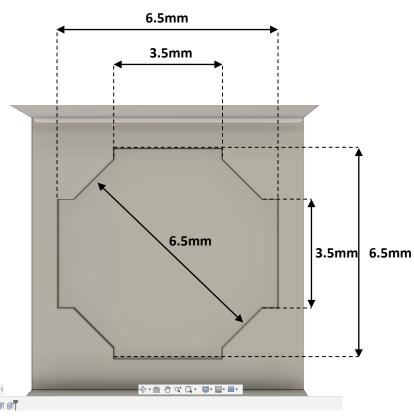

Intelligence in Sensing™

### Plan pièce en dural

21.01.2019 Romain Foissac



# Pièce principale - Top view 4 versions différentes











## Pièce principale - Side view





## Pièce principale - Front view



### Plan sans les plaques vertical



Proprietary

- 1







### Pièce 2 - Front view



## 4 exemplaires



### Pièce 2 - Top view

## 4 exemplaires

### Zoom sur le fond de la pièce













#### **DISCLAIMER:**

The contents of this document are provided for informational purposes only. CROCUS TECHNOLOGY, INC. AND CROCUS TECHNOLOGY SA (COLLECTIVELY "CROCUS") MAKE NO REPRESENTATIONS OR WARRANTY OF ANY KIND, EXPRESS OR IMPLIED, WITH RESPECT TO THE ACCURACY OR COMPLETENESS OF THE CONTENTS HEREIN, INCLUDING, BUT NOT LIMITED TO, THE IMPLIED WARRANTIES OF MERCHANTABILITY AND FITNESS FOR A PARTICULAR PURPOSE. Crocus reserves the right to make changes to the specifications and product descriptions, and/or to discontinue or make changes to its products at any time without notice. Crocus's products have not been designed, tested, or manufactured for use and should not be used in applications where the failure, malfunction or inaccuracy of the Products carries a risk of death