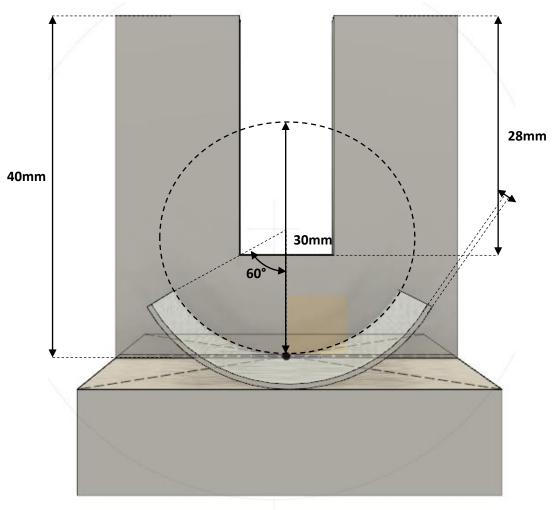

Intelligence in Sensing™

### Plan pièce en dural

21.01.2019 Romain Foissac



# Pièce principale - Top view 4 versions différentes











## Pièce principale - Side view





## Pièce principale - Front view



### Plan sans les plaques vertical



Proprietary

- 1







### Pièce 2 - Front view



## 4 exemplaires



### Pièce 2 - Top view

## 4 exemplaires

### Zoom sur le fond de la pièce













#### **DISCLAIMER:**

The contents of this document are provided for informational purposes only. CROCUS TECHNOLOGY, INC. AND CROCUS TECHNOLOGY SA (COLLECTIVELY "CROCUS") MAKE NO REPRESENTATIONS OR WARRANTY OF ANY KIND, EXPRESS OR IMPLIED, WITH RESPECT TO THE ACCURACY OR COMPLETENESS OF THE CONTENTS HEREIN, INCLUDING, BUT NOT LIMITED TO, THE IMPLIED WARRANTIES OF MERCHANTABILITY AND FITNESS FOR A PARTICULAR PURPOSE. Crocus reserves the right to make changes to the specifications and product descriptions, and/or to discontinue or make changes to its products at any time without notice. Crocus's products have not been designed, test