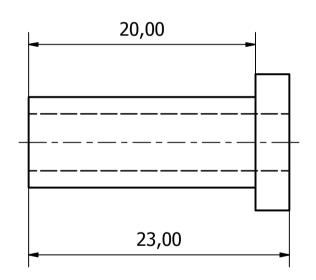

## NOTE

- 1) ALL DIMENSIONS ARE IN MM
- 2) ALL SHARP EDGES ARE TO BE GROUNDED

| Designed by | Checked by                     | Approved by  | Material           | Edition                  | Sheet | Approval Date |
|-------------|--------------------------------|--------------|--------------------|--------------------------|-------|---------------|
| SAURABH     | VIKRAM                         | anuj garg    | Brass, Soft Yellow | Rev 0                    | 1 /1  | 02-02-2018    |
|             | PKECM SERVICES PRIVATE LIMITED |              |                    | Project                  |       |               |
|             |                                |              |                    | HADRON NOZZLE RETRACTION |       |               |
| 1880        | 5/61/2 Madia Katra,            | www.pkecm.co | m +91 8826740705   | Title                    |       | Part Number   |
| PKECM       | Agra - 282002 (Indi            |              |                    | BUSHING                  |       | ВН            |