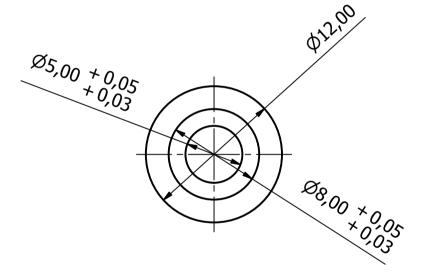

## NOTE

- 1) ALL DIMENSIONS ARE IN MM
- 2) ALL SHARP EDGES ARE TO BE GROUNDED

| Designed by | Checked by                     | Approved by  | Material           | Edition                  | Sheet | Approval Date |
|-------------|--------------------------------|--------------|--------------------|--------------------------|-------|---------------|
| SAURABH     | VIKRAM                         | anuj garg    | Brass, Soft Yellow | Rev 0                    | 1 /1  | 02-02-2018    |
|             | PKECM SERVICES PRIVATE LIMITED |              |                    | Project                  |       |               |
|             |                                |              |                    | HADRON NOZZLE RETRACTION |       |               |
| 1880        | 5/61/2 Madia Katra,            | www.pkecm.co | m +91 8826740705   | Title                    |       | Part Number   |
| PKECM       | Agra - 282002 (Indi            |              |                    | BUSHING                  |       | ВН            |