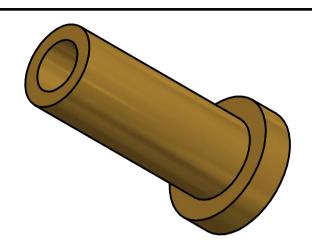

## NOTE

- 1) ALL DIMENSIONS ARE IN MM
- 2) ALL SHARP EDGES ARE TO BE GROUNDED

| Designed by | Checked by                     | Approved by  | Material           | Edition                  | Sheet | Approval Date |
|-------------|--------------------------------|--------------|--------------------|--------------------------|-------|---------------|
| SAURABH     | VIKRAM                         | anuj garg    | Brass, Soft Yellow | Rev 0                    | 1 /1  | 02-02-2018    |
|             | PKECM SERVICES PRIVATE LIMITED |              |                    | Project                  |       |               |
|             |                                |              |                    | HADRON NOZZLE RETRACTION |       |               |
| 1880        | 5/61/2 Madia Katra,            | www.pkecm.co | m +91 8826740705   | Title                    |       | Part Number   |
| PKECM       | Agra - 282002 (Indi            |              |                    | BUSHING                  |       | ВН            |