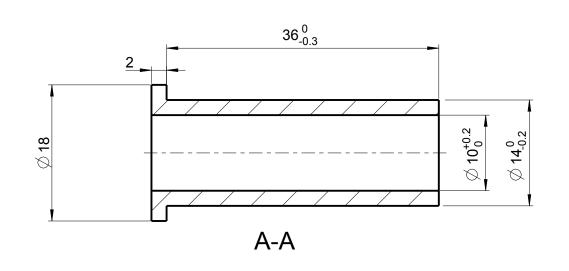

| Rev.                |             | Date                                                  | Na                | ime            |              | Description      |                     |  |             |     |
|---------------------|-------------|-------------------------------------------------------|-------------------|----------------|--------------|------------------|---------------------|--|-------------|-----|
| Release L           | evel        |                                                       |                   | ~              |              | Scale: 2/1       |                     |  | Weight: 24g |     |
|                     |             |                                                       | 36-13R(C)(C)      |                |              | Material:        | ial