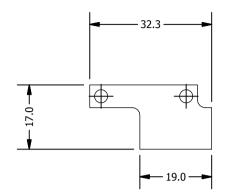

3D-View SCALE 1 : 1

Front-View SCALE 1 : 1

Side-View SCALE 1 : 1

R42.1

CHANGES

Drawing was created!

Bottom-View SCALE 1 : 1

INITIALS

## Notes:

- Material: steel, galzanised
- Colour: grey, black acceptable
- Mass: 7.5g ±0.1g
- Part thickness to be adjusted to achieve nominal mass
- Please refer to the 3D file for precise dimensions and geometry

DESIGNER: a.conry

PART#:sfx1\_gimbal\_back\_cover\_jweigh

PROJECT: SFX1 Gimbal

FILENAME: sfx1\_gimbal\_back\_cover\_weight.ipt

COMMENTS: This drawing shows the general specifications of the gimbal weight

MATERIAL: Steel, galvanised

WEIGHT: **7.5 g** 

THIRD ANGLE

UNLESS OTHERWISE SPECIFIED, FINISH TO MANUFACTURER DISCRETION! UNLESS OTHERWISE SPECIFIED, ANGLES ±0.5°, DISTANCES ±0.1MM UNITS: mm SIZE: A4 SHEET 1 OF 1