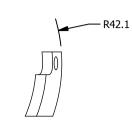

3D-View SCALE 1 : 1

Front-View SCALE 1 : 1

Side-View SCALE 1 : 1

R42.1

CHANGES

Drawing was created!

Bottom-View SCALE 1 : 1

INITIALS